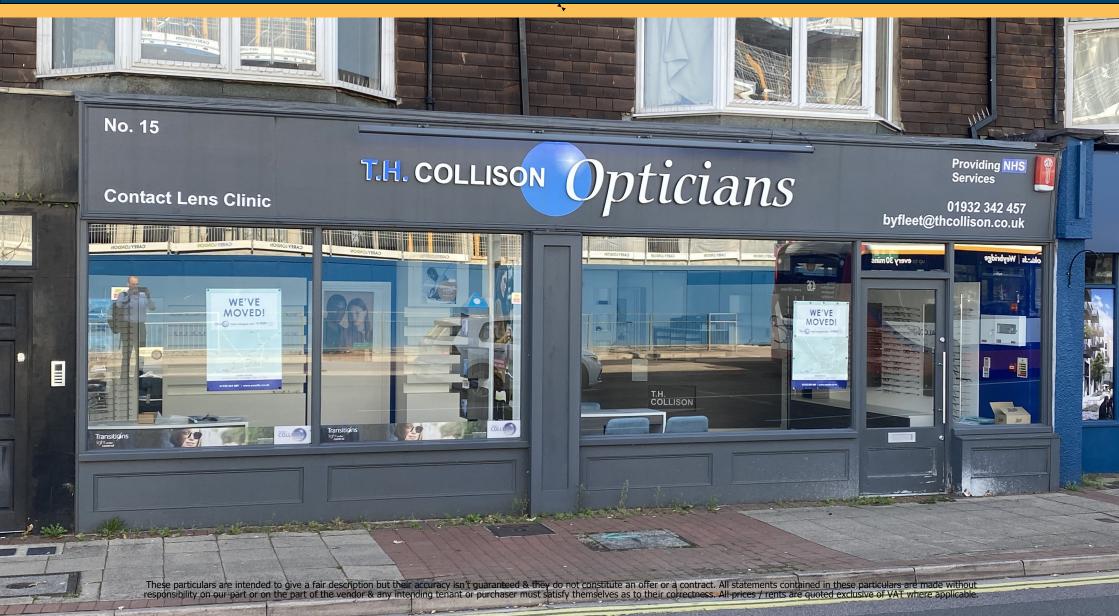

# PRIME DOUBLE FRONTED CLASS E RETAIL UNIT

SNELLER CHARTERED SURVEYORS

15 OLD WOKING ROAD, WEST BYFLEET, SURREY KT14 6LW

81.45 sq. m (876.72 sq. ft) APPROX.

# 15 OLD WOKING ROAD, WEST BYFLEET, SURREY KT14 6LW

## **DESCRIPTION**

The property provides largely open plan retail accommodation to the front with two separate consulting rooms, a rear lobby with storage area, kitchenette and twin WC facilities.

The property could be adapted and may be suitable for a wide range of alternative uses falling within Use Class E, subject to landlords' consent and planning approval.