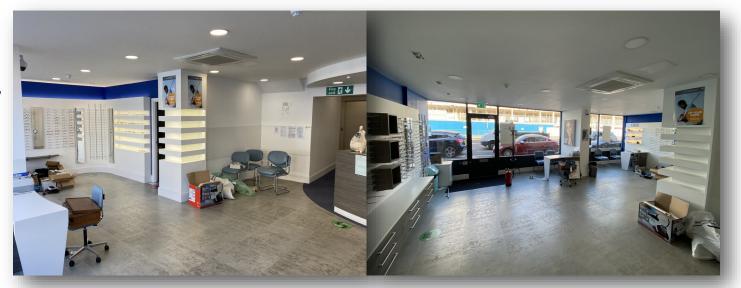

## **DESCRIPTION**

The property provides largely open plan retail accommodation to the front with two separate consulting rooms, a rear lobby with storage area, kitchenette and twin WC facilities.

The property could be adapted and may be suitable for a wide range of alternative uses falling within Use Class E, subject to landlords' consent and planning approval.

#### ACCOMMODATION

The property has an approximate net internal floor area of:

Ground Floor: 81.45 sq. m (876.72 sq. ft)